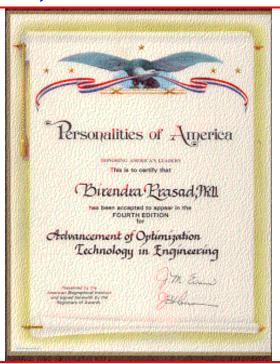

Certificate of Inclusion into Who's Who in Technology Today, 4rth Edition, Oct. 1984.

Plaque for Inclusion into the American Biographical Institute: Personalities of America, Fourth Edition.

Leadership for serving as General Conference Chairperson of the **CAD/CAM Robotics and Factories** of the Future, (CARS & FOF '88), -Technical Program Cover Page.