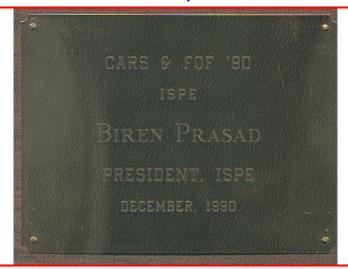

### Brian Prasad, Ph.D.

International Award of Recognition: 5000 Personalities of the World, Edition 5; American Biographical Institute. Plaque for serving as the President of Int'l Society of Productivity Enhancement (ISPE) during CARS & FOF Int'l Conference, December 1990.