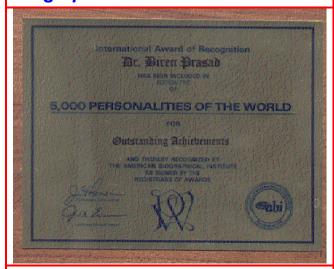

### Brian Prasad, Ph.D.

International Award of Recognition: 5000 Personalities of the World, Edition 5; American Biographical Institute. Plaque for serving as the President of Int'l Society of Productivity Enhancement (ISPE) during CARS & FOF Int'l Conference, December 1990.