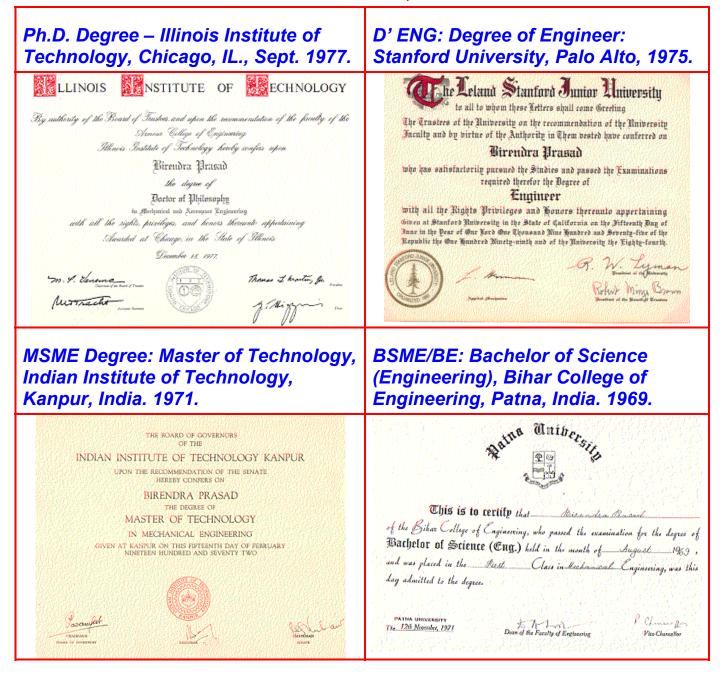

## **List of Academic Degrees**

Brian Prasad, Ph.D.

| Associate Degree: Pre-University<br>Degree in Science (Engineering),<br>Patna Science College, India. 1964.                                                                                                                                                                                                                                                                                                                                                                                                                                                                                                                                                                                                                                                                                                                                                                                                                                                                                                                                                                                                                                                                                                                                                                                                                                                                                                                                                                                                                                                                                                                                                                                                                                                                                                                                                                                                                                                                                                                                                                                                                                                                                                                                                                      | High School: Bihar School<br>Examination Board, Gulzarbagh<br>Government High School, Patna<br>City, India. 1963.                                                                                                                                                                                                                                                                                                                                                                                                                                                                                                                                                                                                                                                                                                                                                                                                                                                                                                                                                                                                                                                                                                                                                                                                                                                                                                                                                                                                                                                                                                                                                                                                                                                                                                                                                                                                                                                                                                                                                                                                             |
|----------------------------------------------------------------------------------------------------------------------------------------------------------------------------------------------------------------------------------------------------------------------------------------------------------------------------------------------------------------------------------------------------------------------------------------------------------------------------------------------------------------------------------------------------------------------------------------------------------------------------------------------------------------------------------------------------------------------------------------------------------------------------------------------------------------------------------------------------------------------------------------------------------------------------------------------------------------------------------------------------------------------------------------------------------------------------------------------------------------------------------------------------------------------------------------------------------------------------------------------------------------------------------------------------------------------------------------------------------------------------------------------------------------------------------------------------------------------------------------------------------------------------------------------------------------------------------------------------------------------------------------------------------------------------------------------------------------------------------------------------------------------------------------------------------------------------------------------------------------------------------------------------------------------------------------------------------------------------------------------------------------------------------------------------------------------------------------------------------------------------------------------------------------------------------------------------------------------------------------------------------------------------------|-------------------------------------------------------------------------------------------------------------------------------------------------------------------------------------------------------------------------------------------------------------------------------------------------------------------------------------------------------------------------------------------------------------------------------------------------------------------------------------------------------------------------------------------------------------------------------------------------------------------------------------------------------------------------------------------------------------------------------------------------------------------------------------------------------------------------------------------------------------------------------------------------------------------------------------------------------------------------------------------------------------------------------------------------------------------------------------------------------------------------------------------------------------------------------------------------------------------------------------------------------------------------------------------------------------------------------------------------------------------------------------------------------------------------------------------------------------------------------------------------------------------------------------------------------------------------------------------------------------------------------------------------------------------------------------------------------------------------------------------------------------------------------------------------------------------------------------------------------------------------------------------------------------------------------------------------------------------------------------------------------------------------------------------------------------------------------------------------------------------------------|
| I certify that Basendra Prasad<br>freetify that Basendra Prasad<br>is the subject of Mathemator<br>is the subject of Basendra<br>is consistent of Mathemator<br>is the subject of Basendra<br>is consistent of Basendra<br>is consistent of Basendra<br>is consistent of Basendra<br>is the subject of Basendra<br>is consistent of Basen | Definition of the sense of the |